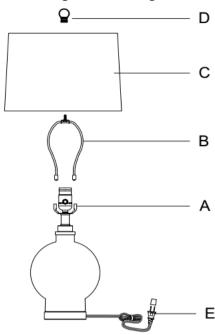

#### To Assemble:

**Step 1:** Insert harp (B) onto screw socket assembly (A).

Step 2: Place lamp shade (C) onto harp (B) and tighten finial (D).

**Step 3:** Finally, connect the plug of lamp (E) to a GFCI outlet.