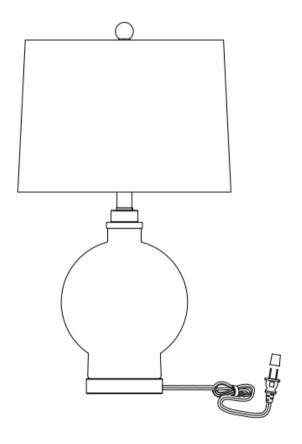

Thanks for shopping with Jeco®

# Glass Table Lamp w/ Crystal Base SKU# HD-LM037/13010037

#### IMPORTANT SAFETY INSTRUCTIONS

- To prevent shock, only plug in unit after assembly is complete.
- Do not exceed the maximum wattage rating.
- Before turning on the lamp, please follow the instructions step by step.

Note: This portable lamp has a polarized plug (one blade is wider than the other). As a safety feature, this plug will fit in a polarized outlet only one way. If the plug does not fit fully in the outlet, reverse the plug. If it still does not fit, contact a qualified electrician. Never use with an extension cord unless plug can be fully inserted. Do not attempt to work around this safety feature.



### **Parts List:**



JECO

1-800-893-3006 Ontario, CA 91761 Made in China

If you have questions regarding this product, call 1-800-893-3006 Mon.-Fri. 9:00-5:00 PST (California) and ask for our product specialists, or e-mail: cs@jeco-inc.com

See many more products on the Internet!

www.jeco-inc.com

#### To Assemble:

**Step 1:** Insert harp (B) onto screw socket assembly (A).

Step 2: Place lamp shade (C) onto harp (B) and tighten finial (D).



**Step 3:** Finally, connect the plug of lamp (E) to a GFCI outlet.



## **CARE AND MAINTENCE**

- For indoor use only.
- Use soft dry fabric cloth for cleaning. Do not soak or expose to excessive moisture.
- Always avoid the use of harsh chemicals or abrasive cleaners as they may cause damage to the lamp.
- This is not a toy. Keep out of re