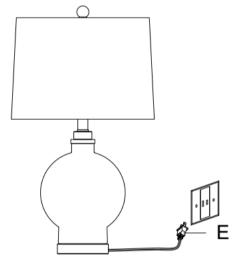

#### To Assemble:

**Step 1:** Insert harp (B) onto screw socket assembly (A).

Step 2: Place lamp shade (C) onto harp (B) and tighten finial (D).

**Step 3:** Finally, connect the plug of lamp (E) to a GFCI outlet.