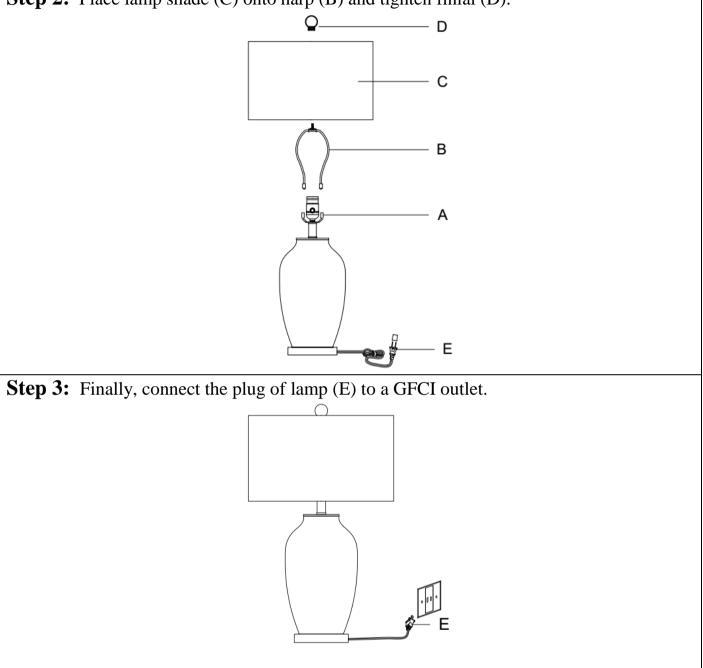

### To Assemble:

- **Step 1:** Insert harp (B) onto screw socket assembly (A).
- Step 2: Place lamp shade (C) onto harp (B) and tighten finial (D).