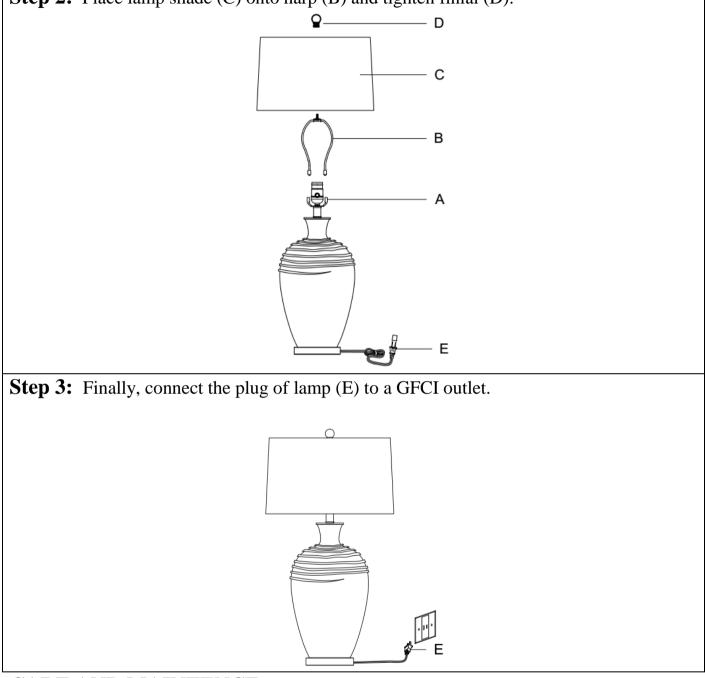

#### To Assemble:

- **Step 1:** Insert harp (B) onto screw socket assembly (A).
- Step 2: Place lamp shade (C) onto harp (B) and tighten finial (D).