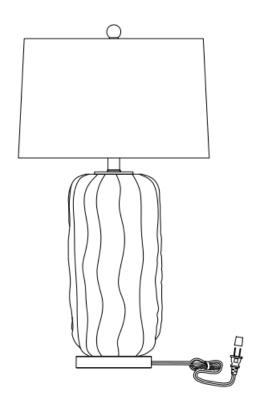

Thanks for shopping with Jeco®

# Ceramic Table Lamp w/ Crystal Base SKU# HD-LM017/13010017

#### IMPORTANT SAFETY INSTRUCTIONS

- To prevent shock, only plug in unit after assembly is complete.
- Do not exceed the maximum wattage rating.
- Before turning on the lamp, please follow the instructions step by step.

Note: This portable lamp has a polarized plug (one blade is wider than the other). As a safety feature, this plug will fit in a polarized outlet only one way. If the plug does not fit fully in the outlet, reverse the plug. If it still does not fit, contact a qualified electrician. Never use with an extension cord unless plug can be fully inserted. Do not attempt to work around this safety feature.



#### **Parts List:**



## To Assemble:

**Step 1:** Insert harp (B) onto screw socket assembly (A).

**Step 2:** Place lamp shade (C) onto harp (B) and tighten finial (D).



**Step 3:** Finally, connect the plug of lamp (E) to a GFCI outlet.



### **CARE AND MAINTENCE**

- I For indoor use only.
- I Use soft dry fabric cloth for cleaning. Do not soak or expose to excessive moisture.
- I Always avoid the use of harsh chemicals or abrasive cleaners as they may cause damage to the lamp.
- This is not a toy. Keep out of reach of children.