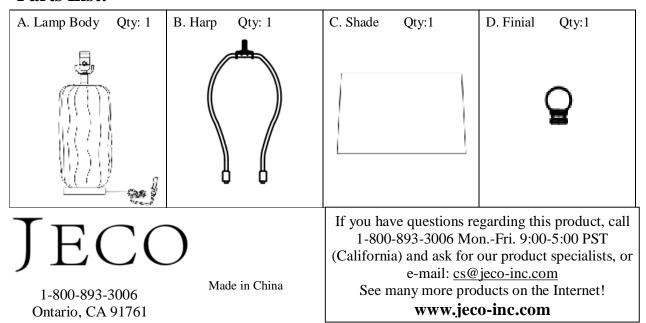

Thanks for shopping with Jeco®

# Ceramic Table Lamp w/ Crystal Base SKU# HD-LM017/13010017

#### IMPORTANT SAFETY INSTRUCTIONS

- To prevent shock, only plug in unit after assembly is complete.
- Do not exceed the maximum wattage rating.
- Before turning on the lamp, please follow the instructions step by step.

Note: This portable lamp has a polarized plug (one blade is wider than the other). As a safety feature, this plug will fit in a polarized outlet only one way. If the plug does not fit fully in the outlet, reverse the plug. If it still does not fit, contact a qualified electrician. Never use with an extension cord unless plug can be fully inserted. Do not attempt to work around this safety feature.



#### **Parts List:**



## To Assemble:

**Step 1:** Insert harp (B) onto screw socket assembly (A).

**Step 2:** Place lamp shade (C) onto harp (B) and tighten finial (D).



**Step 3:** Finally, connect the plug of lamp (E) to a GFCI outlet.



### **CARE AND MAINTENCE**

- I For indoor use only.
- I Use soft dry fabric cloth for cleaning. Do not soak or expose to excessive moisture.
- I Always avoid the use of harsh chemicals or abrasive cleaners as they may cause damage to the lamp.
- This is not a toy. Keep out of reach of children.