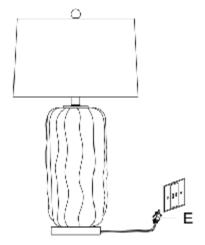

## To Assemble:

**Step 1:** Insert harp (B) onto screw socket assembly (A).

**Step 2:** Place lamp shade (C) onto harp (B) and tighten finial (D).

**Step 3:** Finally, connect the plug of lamp (E) to a GFCI outlet.

Note: This portable lamp has a polarized plug (one blade is wider than the other). As a safety feature, this plug will fit in a polarized outlet only one way. If the plug does not fit fully in the outlet, reverse the plug. If it still does not fit, contact a qualified electrician. Never use with an extension cord unless plug can be fully inserted. Do not attempt to work around this safety feature.