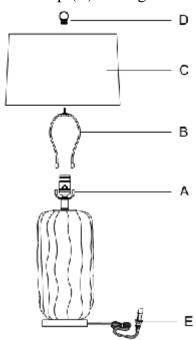

## To Assemble:

**Step 1:** Insert harp (B) onto screw socket assembly (A).

**Step 2:** Place lamp shade (C) onto harp (B) and tighten finial (D).

**Step 3:** Finally, connect the plug of lamp (E) to a GFCI outlet.