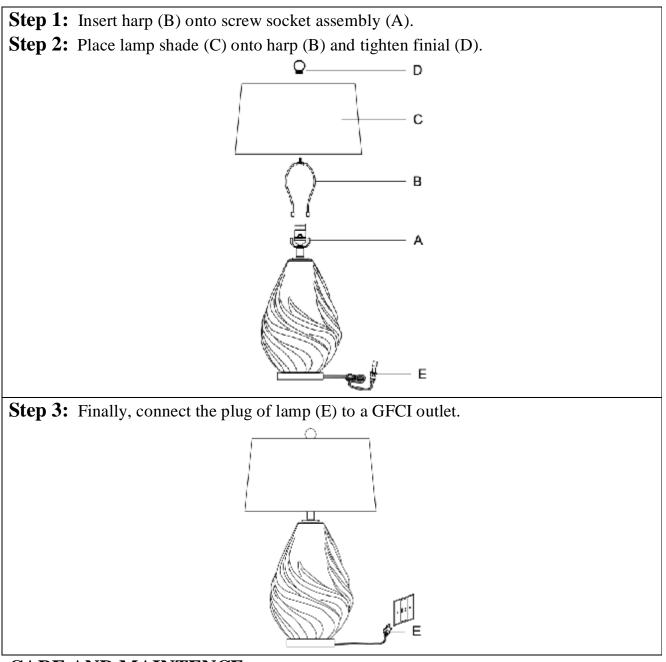

# Parts List:

| A. Lamp Body Qty: 1                                          | B. Harp Qty: 1 | C. Shade                 | Qty:1                                                                                                                                                                                                                                                      | D. Finial Qty:1 |  |
|--------------------------------------------------------------|----------------|--------------------------|------------------------------------------------------------------------------------------------------------------------------------------------------------------------------------------------------------------------------------------------------------|-----------------|--|
|                                                              |                |                          |                                                                                                                                                                                                                                                            | Q               |  |
| JECO<br>1-800-893-3006<br>Ontario, CA 91761<br>Made in China |                | 1-800-89<br>(California) | If you have questions regarding this product, call<br>1-800-893-3006 MonFri. 9:00-5:00 PST<br>(California) and ask for our product specialists, or<br>e-mail: <u>cs@jeco-inc.com</u><br>See many more products on the Internet!<br><b>www.jeco-inc.com</b> |                 |  |

### To Assemble: