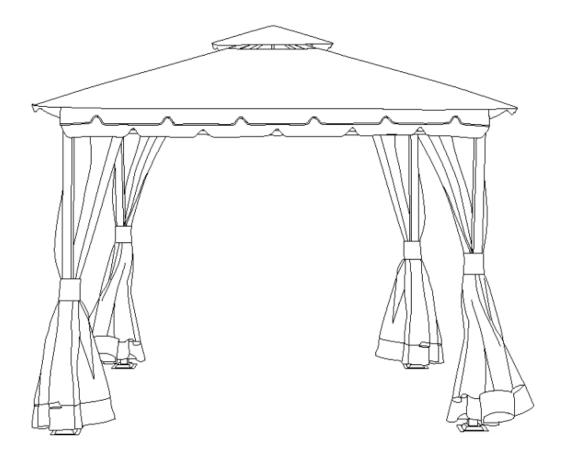

## 10 x10" Metal Gazebo with Double Roof and Netting SKU# GZ1 / 15010159

1-800-893-3006 Ontario, CA 91761 Made in China

If you have questions regarding this product, call 1-800-893-3006 Mon.-Fri. 9:00-5:00 PST (California) and ask for our product specialists, or e-mail: <a href="mailto:cs@jeco-inc.com">cs@jeco-inc.com</a>
See many more products on the Internet!

#### **Parts List:**

| NO. | Description         | Sketch       | Qty |
|-----|---------------------|--------------|-----|
| A   | Post                | <b>⊗</b> ∷ : | 4   |
| В   | Side Frame          |              | 8   |
| C   | Long Top Frame Beam |              | 4   |
| D   | Small Corner Beam   |              | 4   |
| Е   | Middle Top Beam     |              | 4   |
| F   | Mesh Pipe           |              | 8   |
| G   | Base                |              | 4   |
| Н   | Top Connector       |              | 1   |
| I   | Corner Connector    |              | 4   |
| J   | Middle Connector    |              | 4   |
| K   | Corner Support Bar  | <i>⊚</i>     | 8   |
| L   | Plastic Holder      |              | 16  |
| M   | Canopy              |              | 1   |
| N   | Mesh                |              | 4   |
| О   | Peg                 |              | 8   |