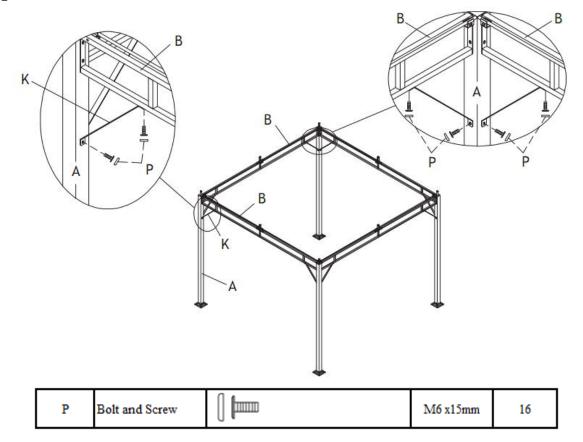

| M6 x15mm | 52  |
| Q   | Bolt and Screw     | [ <b> </b> | M6 x15mm | 8   |
| R   | Bolt and Screw     |            | M6 x30mm | 16  |
| S   | Bolt and Screw     |            | M6 x35mm | 8   |
| Т   | Bolt and Screw     |            | M6 x45mm | 16  |
| U   | Wrench             |            |          | 1   |
| V   | Allen Key          |            |          | 1   |
| W   | Straight Allen Key |            |          | 1   |

#### To Assemble:

### Step 1:



| P Bolt and Screw |  | M6 x15mm | 20 |
|------------------|--|----------|----|
|------------------|--|----------|----|

#### . **Step 2:**



| Q | Bolt and Screw | M6 x15mm | 8 |
|---|----------------|----------|---|
| R | Bolt and Screw | M6 x30mm | 8 |

# Step 3: Bolt and Screw M6 x45mm 16 Step 4:

#### **Step 5:**



#### Step 6:



#### **Step 7:**



#### Step 8:



#### Step 9:



Note: This gazebo is meant to be used for decorative and sunshade purposes only and is not mean to withstand any elements of weather.

Please read these instructions carefully before starting assembly.

#### **WARNING:**

- 1) Do not cook underneath gazebo.
- 2) Do not ignite fireworks underneath gazebo.
- 3) Please keep the parts list, it could be useful to reorder some parts for service if necessary.