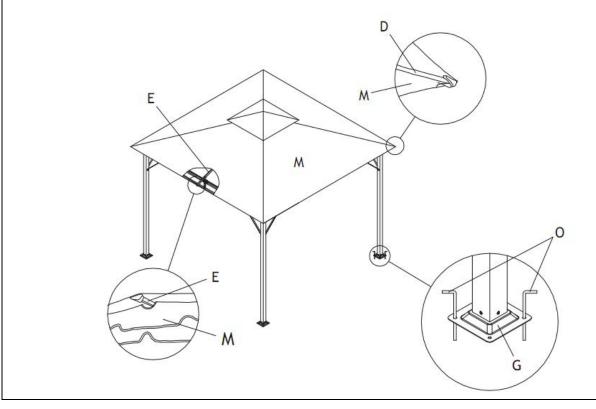

| [ <b> </b> | M6 x15mm | 8   |
| R   | Bolt and Screw     |            | M6 x30mm | 16  |
| S   | Bolt and Screw     |            | M6 x35mm | 8   |
| Т   | Bolt and Screw     |            | M6 x45mm | 16  |
| U   | Wrench             |            |          | 1   |
| V   | Allen Key          |            |          | 1   |
| W   | Straight Allen Key |            |          | 1   |

#### To Assemble:

### Step 1:



| P Bolt and Screw |  | M6 x15mm | 20 |
|------------------|--|----------|----|
|------------------|--|----------|----|

#### . **Step 2:**



| Q | Bolt and Screw | M6 x15mm | 8 |
|---|----------------|----------|---|
| R | Bolt and Screw | M6 x30mm | 8 |

# Step 3: Bolt and Screw M6 x45mm 16 Step 4:

#### **Step 5:**



#### Step 6:



#### **Step 7:**



#### Step 8:



#### Step 9:



Note: This gazebo is meant to be used for decorative and sunshade purposes only and is not mean to withstand any elements of weather.

Please read these instructions carefully before starting assembly.

#### **WARNING:**

- 1) Do not cook underneath gazebo.
- 2) Do not ignite fireworks underneath gazebo.
- 3) Please keep the parts list, it could be useful to reorder some parts for service if necessary.