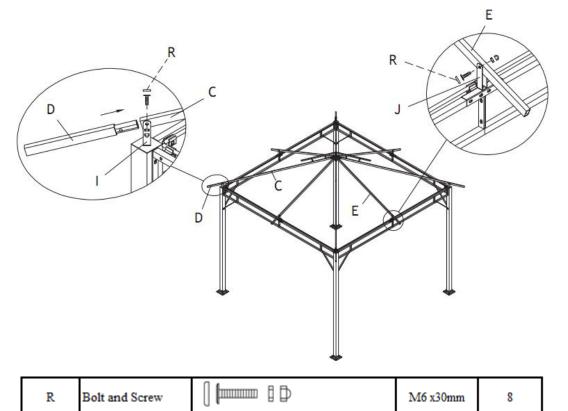

| Bolt and Screw     | [ <b> </b> | M6 x15mm | 8   |
| R   | Bolt and Screw     |            | M6 x30mm | 16  |
| S   | Bolt and Screw     |            | M6 x35mm | 8   |
| Т   | Bolt and Screw     |            | M6 x45mm | 16  |
| U   | Wrench             |            |          | 1   |
| V   | Allen Key          |            |          | 1   |
| W   | Straight Allen Key |            |          | 1   |

#### To Assemble:

### Step 1:



| P Bolt and Screw |  | M6 x15mm | 20 |
|------------------|--|----------|----|
|------------------|--|----------|----|

#### . **Step 2:**



| Q | Bolt and Screw | M6 x15mm | 8 |
|---|----------------|----------|---|
| R | Bolt and Screw | M6 x30mm | 8 |

# Step 3: Bolt and Screw M6 x45mm 16 Step 4:

#### **Step 5:**



#### Step 6:



#### **Step 7:**



#### Step 8:



#### Step 9:



Note: This gazebo is meant to be used for decorative and sunshade purposes only and is not mean to withstand any elements of weather.

Please read these instructions carefully before starting assembly.

#### **WARNING:**

- 1) Do not cook underneath gazebo.
- 2) Do not ignite fireworks underneath gazebo.
- 3) Please keep the parts list, it could be useful to reorder some parts for service if necessary.