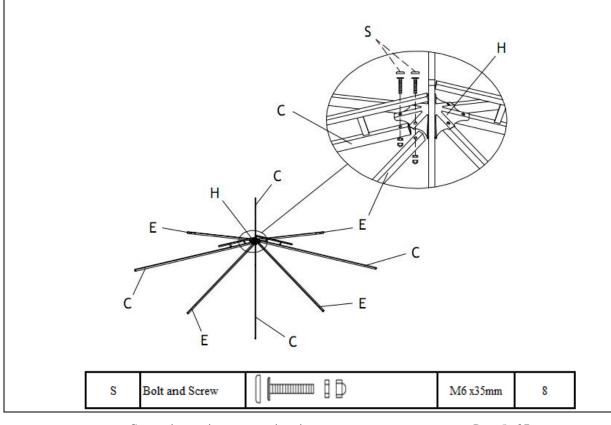

x15mm | 52  |
| Q   | Bolt and Screw     | [ <b> </b> | M6 x15mm | 8   |
| R   | Bolt and Screw     |            | M6 x30mm | 16  |
| S   | Bolt and Screw     |            | M6 x35mm | 8   |
| Т   | Bolt and Screw     |            | M6 x45mm | 16  |
| U   | Wrench             |            |          | 1   |
| V   | Allen Key          |            |          | 1   |
| W   | Straight Allen Key |            |          | 1   |

#### To Assemble:

### Step 1:



| P Bolt and Screw |  | M6 x15mm | 20 |
|------------------|--|----------|----|
|------------------|--|----------|----|

#### . **Step 2:**



| Q | Bolt and Screw | M6 x15mm | 8 |
|---|----------------|----------|---|
| R | Bolt and Screw | M6 x30mm | 8 |

# Step 3: Bolt and Screw M6 x45mm 16 Step 4:

#### **Step 5:**



#### Step 6:



#### **Step 7:**



#### Step 8:



#### Step 9:



Note: This gazebo is meant to be used for decorative and sunshade purposes only and is not mean to withstand any elements of weather.

Please read these instructions carefully before starting assembly.

#### **WARNING:**

- 1) Do not cook underneath gazebo.
- 2) Do not ignite fireworks underneath gazebo.
- 3) Please keep the parts list, it could be useful to reorder some parts for service if necessary.