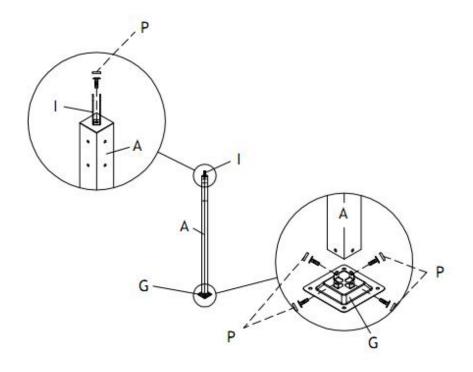

### Step 1:

| P Bolt and Screw |  | M6 x15mm | 20 |
|------------------|--|----------|----|
|------------------|--|----------|----|