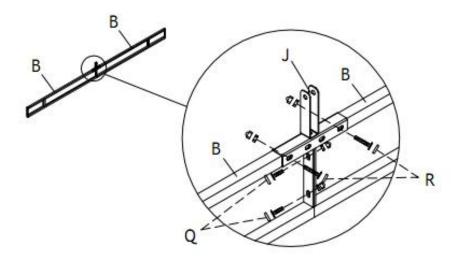

#### . **Step 2:**

| Q | Bolt and Screw | M6 x15mm | 8 |
|---|----------------|----------|---|
| R | Bolt and Screw | M6 x30mm | 8 |