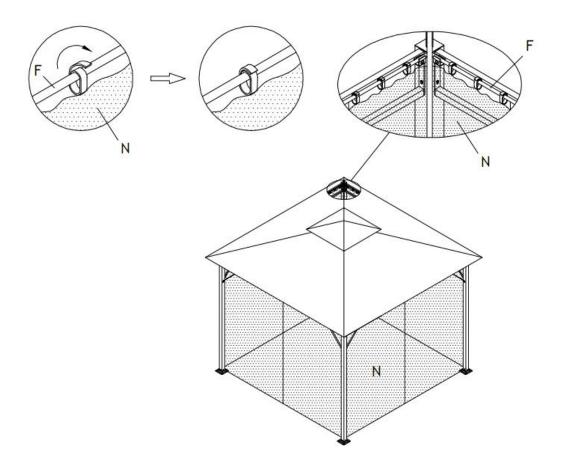

> | M6 x15mm | 8   |
| R   | Bolt and Screw     |            | M6 x30mm | 16  |
| S   | Bolt and Screw     |            | M6 x35mm | 8   |
| Т   | Bolt and Screw     |            | M6 x45mm | 16  |
| U   | Wrench             |            |          | 1   |
| V   | Allen Key          |            |          | 1   |
| W   | Straight Allen Key |            |          | 1   |

#### To Assemble:

### Step 1:



| P Bolt and Screw |  | M6 x15mm | 20 |
|------------------|--|----------|----|
|------------------|--|----------|----|

#### . **Step 2:**



| Q | Bolt and Screw | M6 x15mm | 8 |
|---|----------------|----------|---|
| R | Bolt and Screw | M6 x30mm | 8 |

# Step 3: Bolt and Screw M6 x45mm 16 Step 4:

#### **Step 5:**



#### Step 6:



#### **Step 7:**



#### Step 8:



#### Step 9:



Note: This gazebo is meant to be used for decorative and sunshade purposes only and is not mean to withstand any elements of weather.

Please read these instructions carefully before starting assembly.

#### **WARNING:**

- 1) Do not cook underneath gazebo.
- 2) Do not ignite fireworks underneath gazebo.
- 3) Please keep the parts list, it could be useful to reorder some parts for service if necessary.