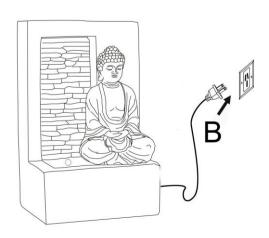

**Note:** The maximum water level should be approximately 1.2 inches below the top edge of the basin (A).

**Step 3:** Finally, connect the plug of pump (B) to a GFCI outlet.

WARNING: Always disconnect the pump (B) before placing your hands in the water.