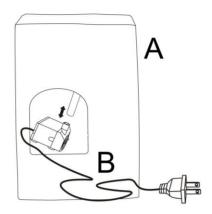

## To Assemble:

**Step 1:** Carefully attach the pump (B) to the tube from the fountain (A), place the pump (B) in the center bottom of basin (A).

**Step 2:** Fill the fountain (A) with clean water, make sure the pump (B) is fully submerged.