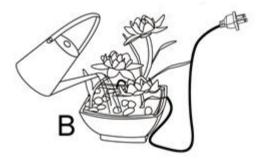

## To Assemble:

**Step 1:** Carefully attach the pump (C) to the tube from the metal flower (A), place the pump (C) in the center bottom on plastic basin (B).

**Step 3:** Fill the plastic basin (B) with clean water, making sure the pump (C) is fully submerged.

**Note:** The maximum water level should be approximately 1.2 inches below the top edge of the basin (B).

**Step 4:** Finally, connect the plug of pump (C) to a GFCI outlet.

**WARNING:** Always disconnect the pump (C) before placing your hands in the water.