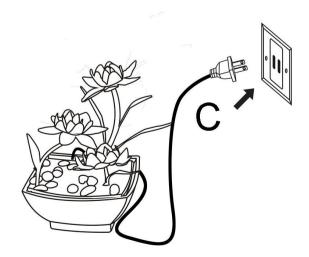

## To Assemble:

**Step 1:** Carefully attach the pump (C) to the tube from the metal flower (A), place the pump (C) in the center bottom on plastic basin (B).

**Step 3:** Fill the plastic basin (B) with clean water, making sure the pump (C) is fully submerged.

**Note:** The maximum water level should be approximately 1.2 inches below the top edge of the basin (B).

**Step 4:** Finally, connect the plug of pump (C) to a GFCI outlet.

**WARNING:** Always disconnect the pump (C) before placing your hands in the water.