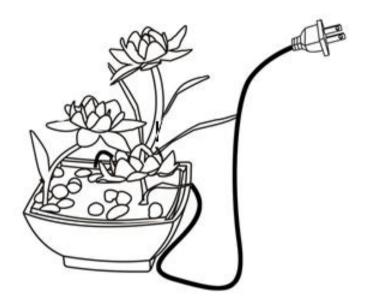

Thanks for shopping with Jeco®

## Tabletop Metal Flower Fountain SKU# FCT005 / 15030052



## **Parts List:**





1-800-893-3006 Ontario, CA 91761 Made in China

If you have questions regarding this product, call 1-800-893-3006 Mon.-Fri. 9:00-5:00 PST (California) and ask for our product specialists, or e-mail: cs@jeco-inc.com See many more products on the Internet!

www.jeco-inc.com

## To Assemble:

**Step 1:** Carefully attach the pump (C) to the tube from the metal flower (A), place the pump (C) in the center bottom on plastic basin (B).



**Step 3:** Fill the plastic basin (B) with clean water, making sure the pump (C) is fully submerged.

**Note:** The maximum water level should be approximately 1.2 inches below the top edge of the basin (B).



**Step 4:** Finally, connect the plug of pump (C) to a GFCI outlet.

**WARNING:** Always disconnect the pump (C) before placi