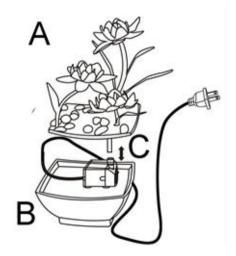

## To Assemble:

**Step 1:** Carefully attach the pump (C) to the tube from the metal flower (A), place the pump (C) in the center bottom on plastic basin (B).

**Step 3:** Fill the plastic basin (B) with clean water, making sure the pump (C) is fully submerged.

**Note:** The maximum water level should be approximately 1.2 inches below the top edge of the basin (B).

**Step 4:** Finally, connect the plug of pump (C) to a GFCI outlet.

**WARNING:** Always disconnect the pump (C) before placing your hands in the water.