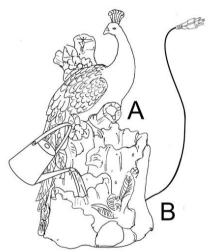

## To Assemble:

**Step 1:** Carefully attach the pump (B) to the hose, making sure to place the pump in the center of the bottom basin (A).

**Step 2:** Fill the basin (A) with clean water, making sure the pump (B) is fully submerged. **Note:** The maximum water level should be approximately 1.2 inches below the top edge of the basin (A).

**Step 3:** Finally, connect the plug of pump (B) to a GFCI outlet.

WARNING: Always disconnect the pump (B) before placing your hands in the water.