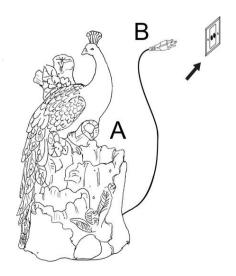

## To Assemble:

**Step 1:** Carefully attach the pump (B) to the hose, making sure to place the pump in the center of the bottom basin (A).

**Step 2:** Fill the basin (A) with clean water, making sure the pump (B) is fully submerged. **Note:** The maximum water level should be approximately 1.2 inches below the top edge of the basin (A).

**Step 3:** Finally, connect the plug of pump (B) to a GFCI outlet.

WARNING: Always disconnect the pump (B) before placing your hands in the water.