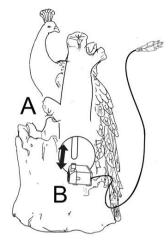

## To Assemble:

**Step 1:** Carefully attach the pump (B) to the hose, making sure to place the pump in the center of the bottom basin (A).

**Step 2:** Fill the basin (A) with clean water, making sure the pump (B) is fully submerged. **Note:** The maximum water level should be approximately 1.2 inches below the top edge of the basin (A).

**Step 3:** Finally, connect the plug of pump (B) to a GFCI outlet.

WARNING: Always disconnect the pump (B) before placing your hands in the water.