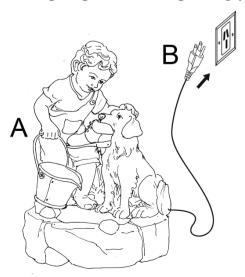

## **Parts List:**

JECO

1-800-893-3006 Ontario, CA 91761 Made in China

If you have questions regarding this product, call 1-800-893-3006 Mon.-Fri. 9:00-5:00 PST (California) and ask for our product specialists, or e-mail: cs@jeco-inc.com

## To Assemble:

**Step 1:** Carefully attach the pump (B) to the hose, making sure to place the pump in the center of the bottom basin (A).

**Step 2:** Fill the basin (A) with clean water, making sure the pump (B) is fully submerged. **Note:** The maximum water level should be approximately 1.2 inches below the top edge of the basin (A).

**Step 3:** Finally, connect the plug of pump (B) to a GFCI outlet.

WARNING: Always disconnect the pump (B) before placing your hands in the water.