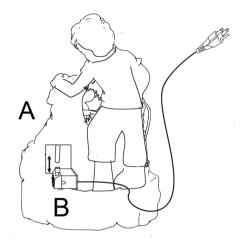

## To Assemble:

**Step 1:** Carefully attach the pump (B) to the hose, making sure to place the pump in the center of the bottom basin (A).

**Step 2:** Fill the basin (A) with clean water, making sure the pump (B) is fully submerged. **Note:** The maximum water level should be approximately 1.2 inches below the top edge of the basin (A).

**Step 3:** Finally, connect the plug of pump (B) to a GFCI outlet.

WARNING: Always disconnect the pump (B) before placing your hands in the water.