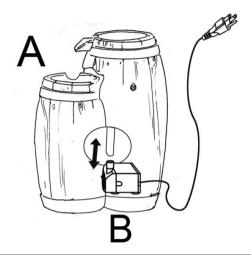

#### To Assemble:

**Step 1:** Carefully attach the pump (B) to the hose, making sure to place the pump in the center of the bottom basin (A).

**Step 2:** Fill the basin (A) with clean water, making sure the pump (B) is fully submerged. **Note:** The maximum water level should be approximately 1.2 inches below the top edge of the basin (A).

**Step 3:** Finally, connect the plug of pump (B) to a GFCI outlet.

WARNING: Always disconnect the pump (B) before placing your hands in the water.