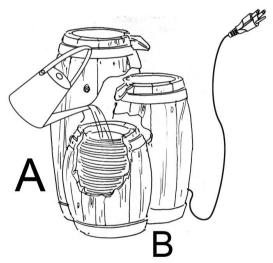

#### To Assemble:

**Step 1:** Carefully attach the pump (B) to the hose, making sure to place the pump in the center of the bottom basin (A).

**Step 2:** Fill the basin (A) with clean water, making sure the pump (B) is fully submerged. **Note:** The maximum water level should be approximately 1.2 inches below the top edge of the basin (A).