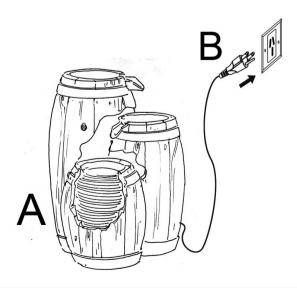

**Step 3:** Finally, connect the plug of pump (B) to a GFCI outlet.

WARNING: Always disconnect the pump (B) before placing your hands in the water.