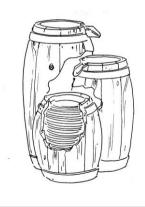

Thanks for shopping with Jeco®

# Broken Barrels Fountain SKU# FCL165 / 15030169



### **Parts List:**





#### B. Pump Qty:1



JECO

1-800-893-3006 Ontario, CA 91761 Made in China

If you have questions regarding this product, call 1-800-893-3006 Mon.-Fri. 9:00-5:00 PST (California) and ask for our product specialists, or e-mail: cs@jeco-inc.com

See many more products on the Internet!

www.jeco-inc.com

#### To Assemble:

**Step 1:** Carefully attach the pump (B) to the hose, making sure to place the pump in the center of the bottom basin (A).



**Step 2:** Fill the basin (A) with clean water, making sure the pump (B) is fully submerged. **Note:** The maximum water level should be approximately 1.2 inches below the top edge of the basin (A).



**Step 3:** Finally, connect the plug of pump (B) to a GFCI outlet.

WARNING: Always disconnect the pump (B) before placing your hands in the wate