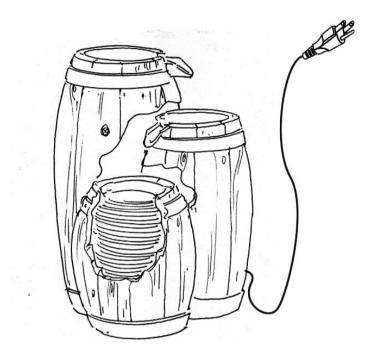

Thanks for shopping with Jeco®

# Broken Barrels Fountain SKU# FCL165 / 15030169



### **Parts List:**





#### B. Pump Qty:1



JECO

1-800-893-3006 Ontario, CA 91761 Made in China

If you have questions regarding this product, call 1-800-893-3006 Mon.-Fri. 9:00-5:00 PST (California) and ask for our product specialists, or e-mail: cs@jeco-inc.com

See many more products on the Internet!

www.jeco-inc.com

#### To Assemble:

**Step 1:** Carefully attach the pump (B) to the hose, making sure to place the pump in the center of the bottom basin (A).



**Step 2:** Fill the basin (A) with clean water, making sure the pump (B) is fully submerged. **Note:** The maximum water level should be approximately 1.2 inches below the top edge of the basin (A).



**Step 3:** Finally, connect the plug of pump (B) to a GFCI outlet.

WARNING: Always disconnect the pump (B) before placi