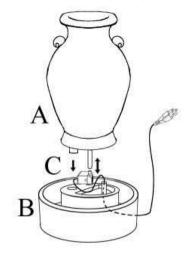

#### To Assemble:

**Step 1:** Carefully attach the pump (C) to the hose from the top Urn (A), making sure to place the pump in the center of the bottom basin (B).

**Step 2:** Fill the basin (B) with clean water, making sure the pump (C) is fully submerged. **Note:** The maximum water level should be approximately 1.2 inches below the top edge of the basin (B).

**Step 3:** Finally, connect the plug of pump (C) to a GFCI outlet.

**WARNING:** Always disconnect the pump (C) before placing your hands in the water.