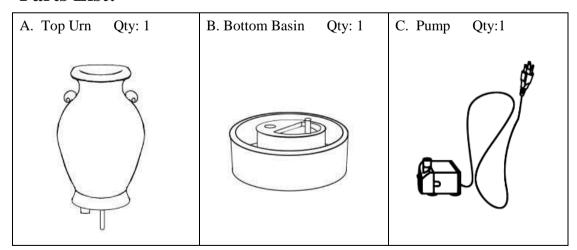

### **Parts List:**

1-800-893-3006 Ontario, CA 91761 Made in China

If you have questions regarding this product, call 1-800-893-3006 Mon.-Fri. 9:00-5:00 PST (California) and ask for our product specialists, or e-mail: cs@jeco-inc.com