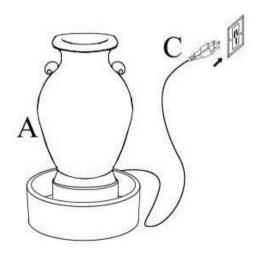

#### To Assemble:

**Step 1:** Carefully attach the pump (C) to the hose from the top Urn (A), making sure to place the pump in the center of the bottom basin (B).

**Step 2:** Fill the basin (B) with clean water, making sure the pump (C) is fully submerged. **Note:** The maximum water level should be approximately 1.2 inches below the top edge of the basin (B).

**Step 3:** Finally, connect the plug of pump (C) to a GFCI outlet.

**WARNING:** Always disconnect the pump (C) before placing your hands in the water.