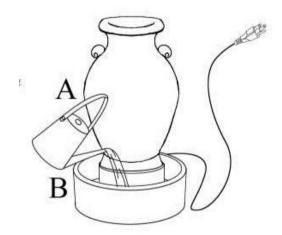

#### To Assemble:

**Step 1:** Carefully attach the pump (C) to the hose from the top Urn (A), making sure to place the pump in the center of the bottom basin (B).

**Step 2:** Fill the basin (B) with clean water, making sure the pump (C) is fully submerged. **Note:** The maximum water level should be approximately 1.2 inches below the top edge of the basin (B).