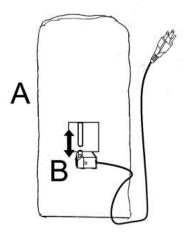

## **To Assemble:**

**Step 1:** Carefully attach the pump (B) to the hose, making sure to place the pump in the center of the bottom barrel (A).

**Step 2:** Fill the basin (A) with clean water, making sure the pump (B) is fully submerged. **Note:** The maximum water level should be approximately 1.2 inches below the top edge of the basin (A).