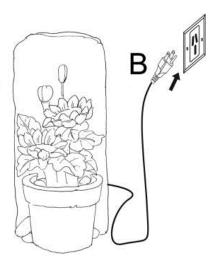

**Step 3:** Finally, connect the plug of pump (B) to a GFCI outlet.

**WARNING:** Always disconnect the pump (B) before placing your hands in the water.