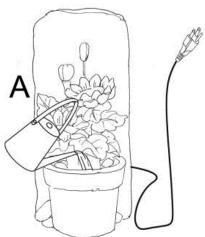

## **To Assemble:**

**Step 1:** Carefully attach the pump (B) to the hose, making sure to place the pump in the center of the bottom barrel (A).

**Step 2:** Fill the basin (A) with clean water, making sure the pump (B) is fully submerged. **Note:** The maximum water level should be approximately 1.2 inches below the top edge of the basin (A).

**Step 3:** Finally, connect the plug of pump (B) to a GFCI outlet.

**WARNING:** Always disconnect the pump (B) before placing your hands in the water.