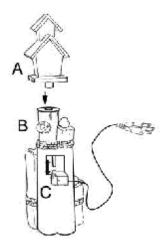

## To Assemble:

**Step 1:** Carefully attach the pump (B) to the hose, making sure to place the pump in the center of the bottom barrel (A).

Then align the top birdhouse to the bottom tree trunk.

**Step 2:** Fill the basin (A) with clean water, making sure the pump (B) is fully submerged. **Note:** The maximum water level should be approximately 1.2 inches below the top edge of the basin (A).

**Step 3:** Finally, connect the plug of pump (B) to a GFCI outlet.

**WARNING:** Always disconnect the pump (B) before placing your hands in the water.