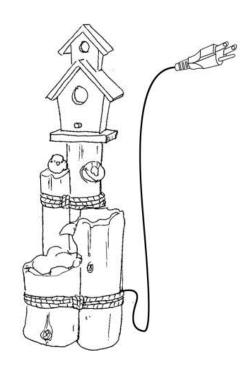

Thanks for shopping with Jeco®

## Tree Trunk Fountain with Birdhouse SKU# FCL141 / 15030074



## **Parts List:**





1-800-893-3006 Ontario, CA 91761 Made in China

If you have questions regarding this product, call 1-800-893-3006 Mon.-Fri. 9:00-5:00 PST (California) and ask for our product specialists, or e-mail: <a href="mailto:cs@jeco-inc.com">cs@jeco-inc.com</a>
See many more products on the Internet!

www.jeco-inc.com

## To Assemble:

**Step 1:** Carefully attach the pump (B) to the hose, making sure to place the pump in the center of the bottom barrel (A).

Then align the top birdhouse to the bottom tree trunk.



**Step 2:** Fill the basin (A) with clean water, making sure the pump (B) is fully submerged. **Note:** The maximum water level should be approximately 1.2 inches below the top edge of the basin (A).



**Step 3:** Finally, connect the plug of pump (B) to a GFCI