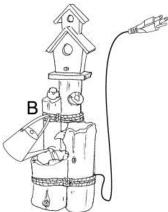

## To Assemble:

**Step 1:** Carefully attach the pump (B) to the hose, making sure to place the pump in the center of the bottom barrel (A).

Then align the top birdhouse to the bottom tree trunk.

**Step 2:** Fill the basin (A) with clean water, making sure the pump (B) is fully submerged. **Note:** The maximum water level should be approximately 1.2 inches below the top edge of the basin (A).

**Step 3:** Finally, connect the plug of pump (B) to a GFCI outlet.

**WARNING:** Always disconnect the pump (B) before placing your hands in the water.