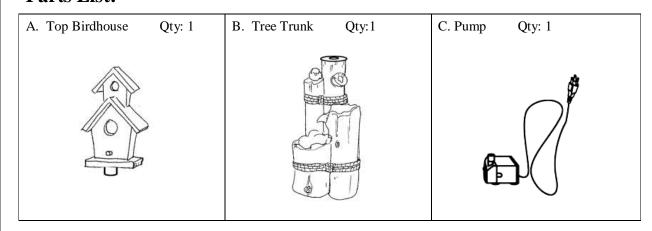

## **Parts List:**

1-800-893-3006 Ontario, CA 91761 Made in China

If you have questions regarding this product, call 1-800-893-3006 Mon.-Fri. 9:00-5:00 PST (California) and ask for our product specialists, or e-mail: <a href="mailto:cs@jeco-inc.com">cs@jeco-inc.com</a>
See many more products on the Internet!