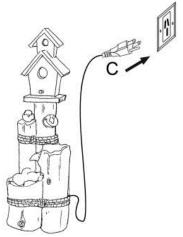

**Step 3:** Finally, connect the plug of pump (B) to a GFCI outlet.

**WARNING:** Always disconnect the pump (B) before placing your hands in the water.