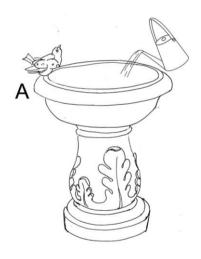

## To Assemble:

**Step 1:** Attach Bird (B) to the hole of bowl edge(A).

**Step 2:** Assembly complete.

Please add water to the bowl, please keep changing water regularly.