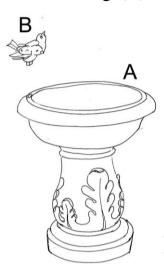

## To Assemble:

**Step 1:** Attach Bird (B) to the hole of bowl edge(A).

**Step 2:** Assembly complete.

Please add water to the bowl, please keep changing water regularly.