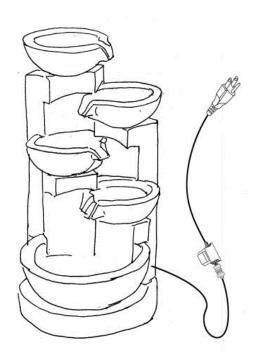

# Multi-Tier Bowls Fountain with LED Lights

SKU# FCL107 / 15030066

#### **Parts List:**

1-800-893-3006 Ontario, CA 91761 Made in China

If you have questions regarding this product, call 1-800-893-3006 Mon.-Fri. 9:00-5:00 PST (California) and ask for our product specialists, or e-mail: cs@jeco-inc.com See many more products on the Internet!