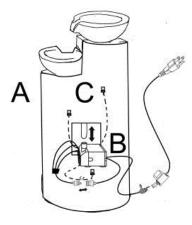

## Step 1:

**A:** Carefully attach the pump (B) to the pre-assembled hose from the product body (A), making sure to place the pump in the center of the bottom basin (A).

**B:** Carefully connect the LED lights (C) to the light cable comes out from pump (B), making sure both parts connect securely.

**Step 2:** Fill the basin (B) with clean water, making sure the pump (B) is fully submerged. **Note:** The maximum water level should be approximately 1.2 inches below the top edge of the basin (A).

**Step 3:** Finally, connect the plug of pump (B) to a GFCI outlet.