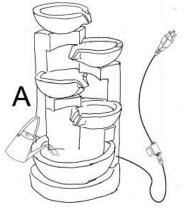

## Step 1:

**A:** Carefully attach the pump (B) to the pre-assembled hose from the product body (A), making sure to place the pump in the center of the bottom basin (A).

**B:** Carefully connect the LED lights (C) to the light cable comes out from pump (B), making sure both parts connect securely.

**Step 2:** Fill the basin (B) with clean water, making sure the pump (B) is fully submerged. **Note:** The maximum water level should be approximately 1.2 inches below the top edge of the basin (A).

**Step 3:** Finally, connect the plug of pump (B) to a GFCI outlet.