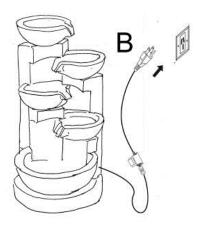

## Step 1:

**A:** Carefully attach the pump (B) to the pre-assembled hose from the product body (A), making sure to place the pump in the center of the bottom basin (A).

**B:** Carefully connect the LED lights (C) to the light cable comes out from pump (B), making sure both parts connect securely.

**Step 2:** Fill the basin (B) with clean water, making sure the pump (B) is fully submerged. **Note:** The maximum water level should be approximately 1.2 inches below the top edge of the basin (A).

**Step 3:** Finally, connect the plug of pump (B) to a GFCI outlet.