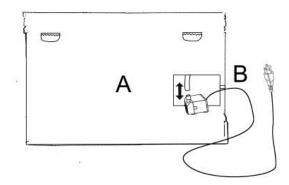

## To Assemble:

**Step 1:** Carefully attach pump (B) to the hose from the product body (A), making sure to place the pump in the bottom of the wall fountain body (A).

**Step 2:** Fill the basin (A) with clean water, making sure the pump (B) is fully submerged. **Note:** The maximum water level should be approximately 1.2 inches below the top edge of the basin (A).