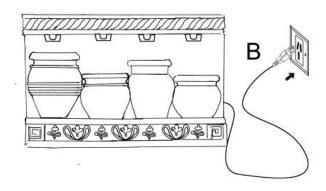

**Step 3:** Finally, connect the plug of pump (B)to a GFCI outlet.

**WARNING:** Always disconnect the pump (B) before placing your hands in the water.