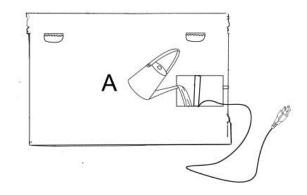

## To Assemble:

**Step 1:** Carefully attach pump (B) to the hose from the product body (A), making sure to place the pump in the bottom of the wall fountain body (A).

**Step 2:** Fill the basin (A) with clean water, making sure the pump (B) is fully submerged. **Note:** The maximum water level should be approximately 1.2 inches below the top edge of the basin (A).

**Step 3:** Finally, connect the plug of pump (B)to a GFCI outlet.

**WARNING:** Always disconnect the pump (B) before placing your hands in the water.