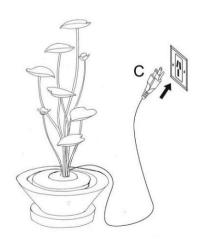

## To Assemble:

**Step 1:** Carefully attach the pump (C) to the pre-assembled water hose from metal leaves (A), then place the pump in the center of the bottom (B).

**Step 2:** Fill the basin (B) with clean water, make sure the pump (B) is fully submerged. **Note:** The maximum water level should be approximately 1.2 inches below the top edge of the basin (B).

**Step 3:** Finally, connect the plug of pump (C) to a GFCI outlet.

**WARNING:** Always disconnect the pump (C) before placing your hands in the water.