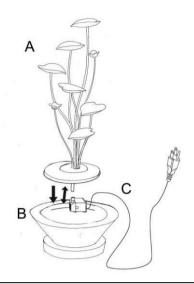

## To Assemble:

**Step 1:** Carefully attach the pump (C) to the pre-assembled water hose from metal leaves (A), then place the pump in the center of the bottom (B).

**Step 2:** Fill the basin (B) with clean water, make sure the pump (B) is fully submerged. **Note:** The maximum water level should be approximately 1.2 inches below the top edge of the basin (B).