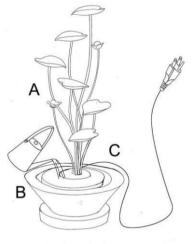

**Step 3:** Finally, connect the plug of pump (C) to a GFCI outlet.

**WARNING:** Always disconnect the pump (C) before placing your hands in the water.