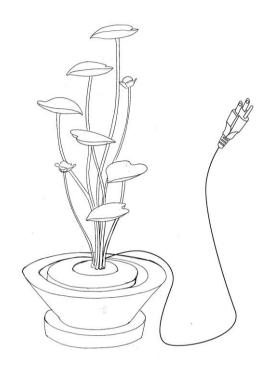

Thanks for shopping with Jeco®

## Metal Leaves Fountain SKU# FCL025 / 15030035



## **Parts List:**





1-800-893-3006 Ontario, CA 91761 Made in China

If you have questions regarding this product, call 1-800-893-3006 Mon.-Fri. 9:00-5:00 PST (California) and ask for our product specialists, or e-mail: cs@jeco-inc.com

See many more products on the Internet!

www.jeco-inc.com

## To Assemble:

**Step 1:** Carefully attach the pump (C) to the pre-assembled water hose from metal leaves (A), then place the pump in the center of the bottom (B).



**Step 2:** Fill the basin (B) with clean water, make sure the pump (B) is fully submerged. **Note:** The maximum water level should be approximately 1.2 inches below the top edge of the basin (B).



**Step 3:** Finally, connect the plug of pump (C) to a GFCI outlet.

**WARNING:** Always disconnect the pump (C) before placing