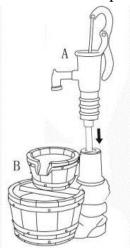

## **To Assemble:**

**Step 1:** Route the pre-assembled water hose on the pump (A) to the bottom (B).

**Step 2:** Fill the basin of the polyresin barrel (B) with clean water, making sure the pump (C) is fully submerged.