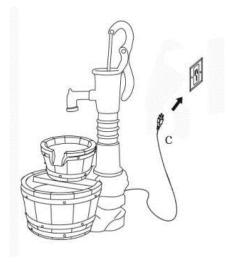

## **To Assemble:**

**Step 1:** Route the pre-assembled water hose on the pump (A) to the bottom (B).

**Step 2:** Fill the basin of the polyresin barrel (B) with clean water, making sure the pump (C) is fully submerged.

**Note:** The maximum water level should be approximately 1.2 inches below the top edge of

the basin (B).

**Step 3:** Finally, connect the plug of pump (C) to a GFCI outlet.

**WARNING:** Always disconnect the pump (C) before placing your hands in the water.