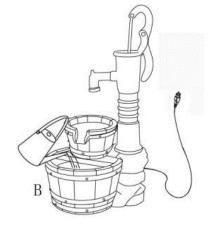

**Note:** The maximum water level should be approximately 1.2 inches below the top edge of

the basin (B).

**Step 3:** Finally, connect the plug of pump (C) to a GFCI outlet.

**WARNING:** Always disconnect the pump (C) before placing your hands in the water.