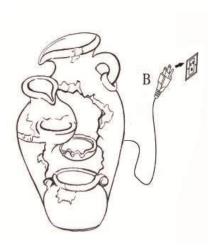

## To Assemble:

**Step 1:** Carefully attach the pump (B) to the hose, and connect the LED light to light connecting cable, making sure to place the pump in the center of the bottom (A).

**Step 2:** Fill the basin of the polyresin pot (A) with clean water, making sure the pump (B) is fully submerged.

**Note:** The maximum water level should be approximately 1.2 inches below the top edge of the basin (A).

**Step 3:** Finally, connect the plug of pump (B) to a GFCI outlet.

**WARNING:** Always disconnect the plug of pump (B) before placing your hands in the water.