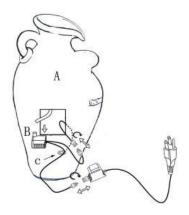

## To Assemble:

**Step 1:** Carefully attach the pump (B) to the hose, and connect the LED light to light connecting cable, making sure to place the pump in the center of the bottom (A).

**Step 2:** Fill the basin of the polyresin pot (A) with clean water, making sure the pump (B) is fully submerged.

**Note:** The maximum water level should be approximately 1.2 inches below the top edge of the basin (A).

**Step 3:** Finally, connect the plug of pump (B) to a GFCI outlet.

**WARNING:** Always disconnect the plug of pump (B) before placing your hands in the water.