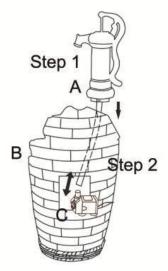

## To Assemble:

**Step 1:** Route the pre-assembled water hose on the pump (A) to the bottom (B).

**Step 2:** Carefully attach the pump (C) to the hose, making sure to place the pump in the center of the bottom (B).