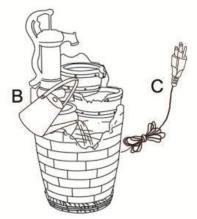

**Step 3:** Fill the basin (B) with clean water, making sure the pump (B) is fully submerged. **Note:** The maximum water level should be approximately 1.2 inches below the top edge of the basin (B).

**Step 4:** Finally, connect the plug of pump (C) to a GFCI outlet.

**WARNING:** Always disconnect the pump (C) before placing your hands in the water.