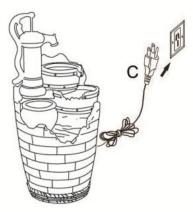

## To Assemble:

**Step 1:** Route the pre-assembled water hose on the pump (A) to the bottom (B).

**Step 2:** Carefully attach the pump (C) to the hose, making sure to place the pump in the center of the bottom (B).

**Step 3:** Fill the basin (B) with clean water, making sure the pump (B) is fully submerged. **Note:** The maximum water level should be approximately 1.2 inches below the top edge of the basin (B).

**Step 4:** Finally, connect the plug of pump (C) to a GFCI outlet.

**WARNING:** Always disconnect the pump (C) before placing your hands in the water.